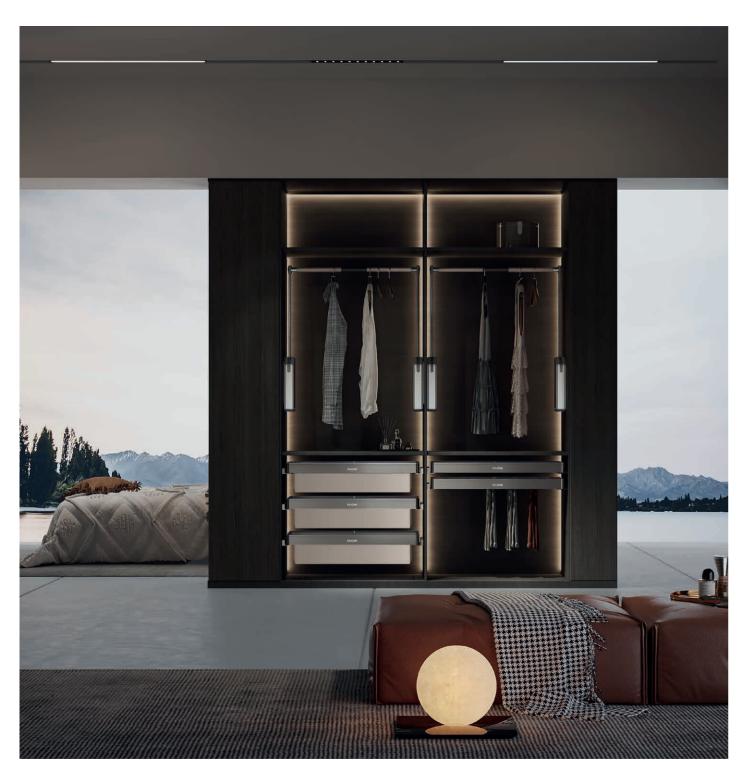

# HERA

WARDROBE STORAGE SOLUTION

### SOFT-CLOSE

Excellent material and exquisite craftsmanship, orderly arranging the items inside the wardrobe.

SOFT-CLOSE GARMENT SHELF

SOFT-CLOSE TROUSERS RACK

SOFT-CLOSE LEATHER BASKET

The layout is practical, which not only presents a sense of visual balance, but also increases the fullness of the

#### SOFT-CLOSE LIFTABLE HANGER

Effortlessly reach and store clothes in higher space, maximizing the utilization of wardrobe space.