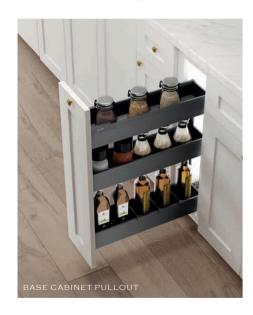

#### NUOMI KITCHEN STORAGE SOLUTIONS

Pull-out baskets optimize space layout for more efficient and elegant organization.

The Whole House Is Luxuriously Natched BASE CABINET STORAGE SOLUTIONS

Pull-out seasoning basket maximizes storage in spaces of different sizes for a tidier, more efficient kitchen.

### Base Cabinet Storage Solution