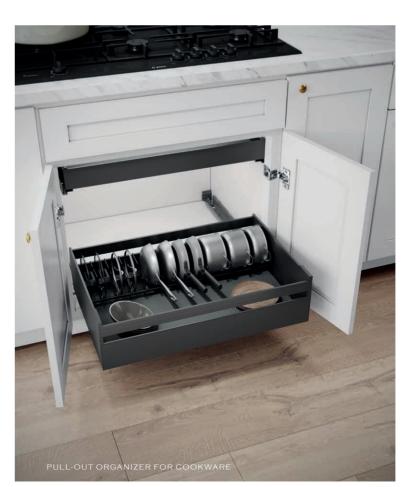

WHOLE HOLISE HARDWARE SOLUTIONS

#### NUOMI CANADA

#### Distributed by N51 Living (AB,SK,MB)

Add: 4535 104 Ave SE Calgary AB T2C 5C6 §

Email: sales@n51livina.con









Facebook



# ENCANTO

KITCHEN STORAGE SOLUTION















ROTATABLE MULTIFUNCTIONAL PANTRY













Fluorocarbon Coating Surface Treatment



Bottom With Anti-Slip Mat



HEAVY-LOAD SOFT-CLOSE SYNCHRONOUS GUIDE RAIL



PULL-OUT BASKET
WITH SLIDABLE CUTLERY TRAY

INNER DRAWER DESIGN

Three-dimensional storage improves storage efficiency by 20%.





Non-Slip Bottom

### CORNER CABINET STORAGE SOLUTIONS







#### NUOMI KITCHEN STORAGE SOLUTIONS

Pull-out baskets optimize space layout for more efficient and elegant organization.







The Whole House Is Luxuriously Natched BASE CABINET STORAGE SOLUTIONS

Pull-out seasoning basket maximizes storage in spaces of different sizes for a tidier, more efficient kitchen.





### Base Cabinet Storage Solution







### WALL CABINET STORAGE SOLUTIONS



### SINGLE HANDLE



















# HERA

WARDROBE STORAGE SOLUTION





### DIFFERENT MATERIALS PRESENT UNIQUE AESTHETIC



### SOFT-CLOSE

Excellent material and exquisite craftsmanship, orderly arranging the items inside the wardrobe.



SOFT-CLOSE GARMENT SHELF





SOFT-CLOSE TROUSERS RACK





SOFT-CLOSE LEATHER BASKET



The layout is practical, which not only presents a sense of visual balance, but also increases the fullness of the





ALL CATEGORIES OF STORAGE







High precision  $\cdot$  high strength  $\