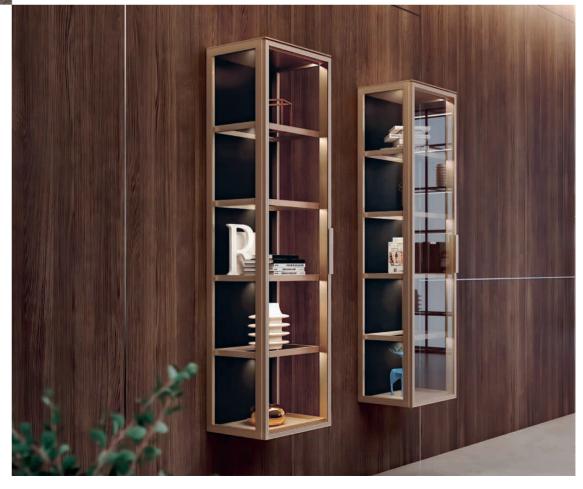

#### GLASS WALL CABINET

Pure pursuit of exterior aesthetics Irresistible inner beauty

Large storage capacity improves aesthetics while ensuring practicality