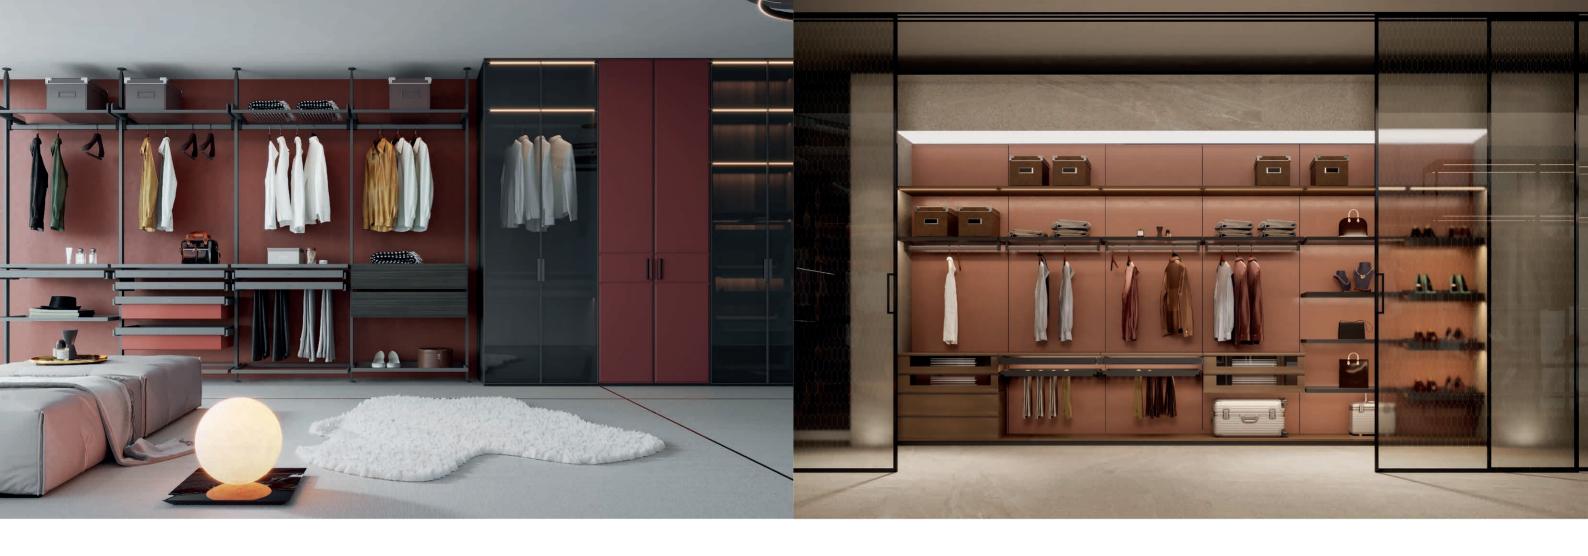

# HERA

WARDROBE STORAGE SOLUTION

### DIFFERENT MATERIALS PRESENT UNIQUE AESTHETIC

# EFFIE

WARDROBE STORAGE SOLUTION

The stunning combination of leather base and aluminum alloy panel.

#### TWO COLOR **OPTIONS**

HIGH-CLASS GREY AND PURE WHITE

Give more luxurious texture and enhance the sense of luxury of space

#### DETAILS HIGHLIGHT THE STYLE OF YOUR HOME

In the design process, we focus on developing practical functionality, bringing a life aesthetic that takes into account both design and practicality, meeting user needs and bringing an excellent user experience