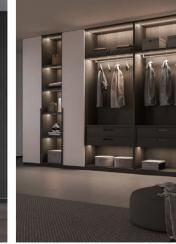

# HERA

WARDROBE STORAGE SOLUTION

### DIFFERENT MATERIALS PRESENT UNIQUE AESTHETIC

### SOFT-CLOSE

Excellent material and exquisite craftsmanship, orderly arranging the items inside the wardrobe.

SOFT-CLOSE GARMENT SHELF

SOFT-CLOSE TROUSERS RACK

SOFT-CLOSE LEATHER BASKET

The layout is practical, which not only presents a sense of visual balance, but also increases the fullness of the