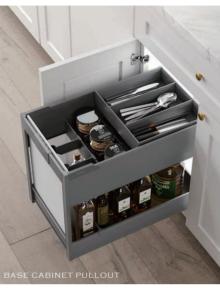

Ave SE Calgary AB T2C 5C6 §

Email: sales@n51livina.con









Facebook



# ENCANTO

KITCHEN STORAGE SOLUTION















ROTATABLE MULTIFUNCTIONAL PANTRY













Fluorocarbon Coating Surface Treatment



Bottom With Anti-Slip Mat



HEAVY-LOAD SOFT-CLOSE SYNCHRONOUS GUIDE RAIL



PULL-OUT BASKET
WITH SLIDABLE CUTLERY TRAY

INNER DRAWER DESIGN

Three-dimensional storage improves storage efficiency by 20%.





Non-Slip Bottom

### CORNER CABINET STORAGE SOLUTIONS







#### NUOMI KITCHEN STORAGE SOLUTIONS

Pull-out baskets optimize space layout for more efficient and elegant organization.







The Whole House Is Luxuriously Natched BASE CABINET STORAGE SOLUTIONS

Pull-out seasoning basket maximizes storage in spaces of different sizes for a tidier, more efficient kitchen.





### Base Cabinet Storage Solution







### WALL CABINET STORAGE SOLUTIONS



### SINGLE HANDLE



















# HERA

WARDROBE STORAGE SOLUTION





### DIFFERENT MATERIALS PRESENT UNIQUE AESTHETIC



### SOFT-CLOSE

Excellent material and exquisite craftsmanship, orderly arranging the items inside the wardrobe.



SOFT-CLOSE GARMENT SHELF





SOFT-CLOSE TROUSERS RACK





SOFT-CLOSE LEATHER BASKET



The layout is practical, which not only presents a sense of visual balance, but also increases the fullness of the





ALL CATEGORIES OF STORAGE







High precision  $\cdot$  high strength  $\cdot$  highdurability

# INNOVATIVE EXPANDABLE FRAME DESIGN

### INNOVATIVE EXPANDABLE FRAME DESIGN

Expandable frame design, adjustable width with a range of up to 100mm, meeting the require