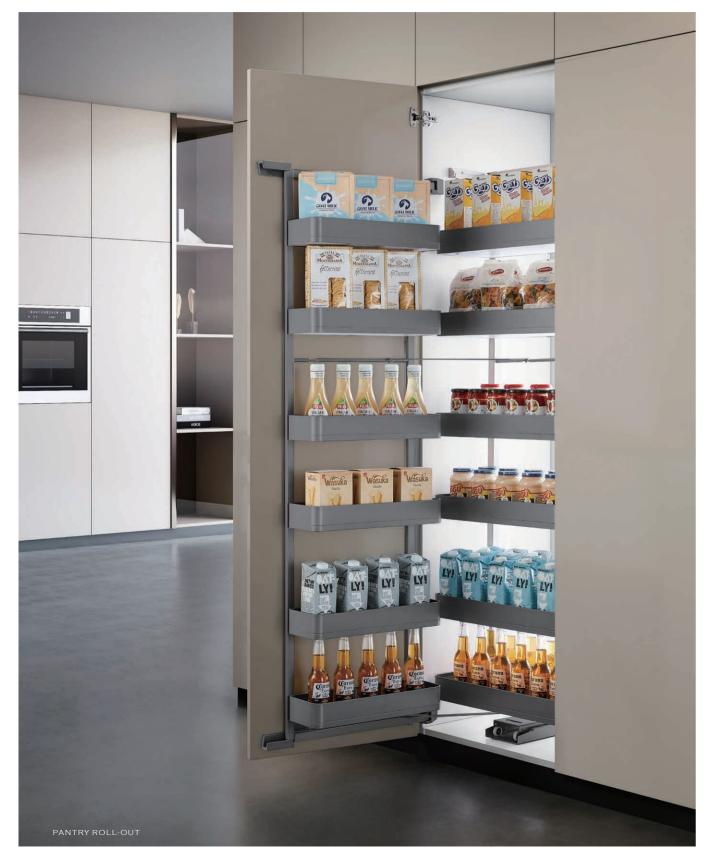

# ENCANTO

KITCHEN STORAGE SOLUTION

ROTATABLE MULTIFUNCTIONAL PANTRY

Fluorocarbon Coating Surface Treatment

Bottom With Anti-Slip Mat

HEAVY-LOAD SOFT-CLOSE SYNCHRONOUS GUIDE RAIL

PULL-OUT BASKET
WITH SLIDABLE CUTLERY TRAY

INNER DRAWER DESIGN

Three-dimensional storage improves storage efficiency by 20%.

Non-Slip Bottom