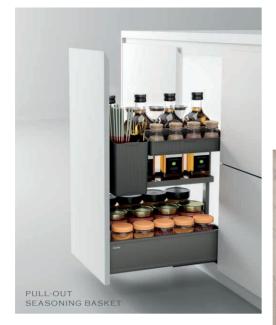

#### NUOMI KITCHEN STORAGE SOLUTIONS

Pull-out baskets optimize space layout for more efficient and elegant organization.

The Whole House Is Luxuriously Natched BASE CABINET STORAGE SOLUTIONS

Pull-out seasoning basket maximizes storage in spaces of different sizes for a tidier, more efficient kitchen.