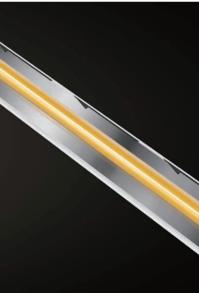

# ZEUS HIGH-END SMART LIGHTING SYSTEM

COB LIGHT STRIF

NUOMI ZEUS SERIES Ra ≥90 High color rendering without

distortion

TRADITIONAL LIGHT STRIP Ra ≤80 Insufficient color reproduction and easy distortion

Whole house in the Flexible cutting

320 LUMINESCENT CHIPS

High lighting saturation, soft and uniform lighting efficiency

STRONG HEAT DISSIPATION

IP20 moisture-proof level, multi-scene use

No flash

Ra ≥90 Restore the true colors of objects

Nuomi Exclusive Datent