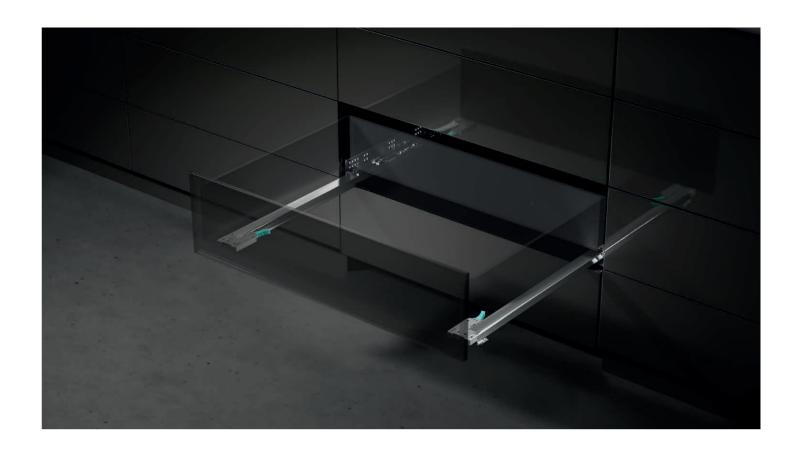

# DRAWER SLIDE

2 Color Options

Respond to the high-level aesthetic yearning with the same color of hardware

Snap-on Quick Installation

Universal for 16mm and 18mm thickness back panel and bottom panel.

The door panel can be adjusted up, down, left and right

Soft-close slide of German technology, pass through SGS80000 cycles test, easy and convenient to assemble. The drawer opens and closes with quietness, gentleness, and

## SYNCHRONOUS SLIDING LIGHT AND SMOOTH

#### MEHR SERIES

- Soft and silent opening and closing
- Synchronous and smooth movement
- Full extension design
- Strong load bearing, stable and durable
- Clip-on fast mounted
- 3D adjustment