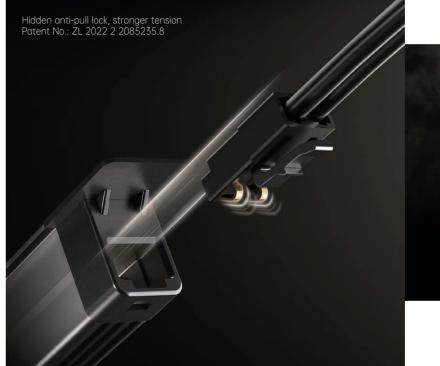

WELDING-FREE TECHNOLOGY

#### EXTENDED U-TYPE LOCKING CHANNEL

Easy insertion and pulling, easier locking Maximum side pull: 30N

#### ORIGINAL INTEGRATED SYSTEM OF LIGHT STRIP AND POWER SOURCE

With NUOMI's concept of whole-house hardware in the same color Multiple profiles for the same terminal

72H SALT SPRAY TEST

MULTI-MODAL POWER SUPPLY CONTROL SYSTEM