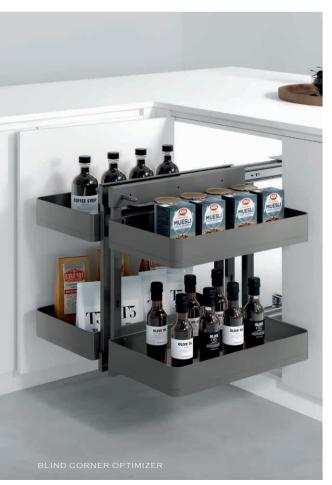

### CORNER CABINET STORAGE SOLUTIONS

#### NUOMI KITCHEN STORAGE SOLUTIONS

Pull-out baskets optimize space layout for more efficient and elegant organization.

The Whole House Is Luxuriously Natched BASE CABINET STORAGE SOLUTIONS

Pull-out seasoning basket maximizes storage in spaces of different sizes for a tidier, more efficient kitchen.