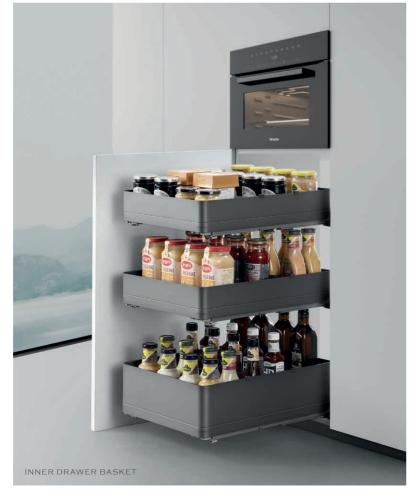

INNER DRAWER DESIGN

Three-dimensional storage improves storage efficiency by 20%.

Non-Slip Bottom