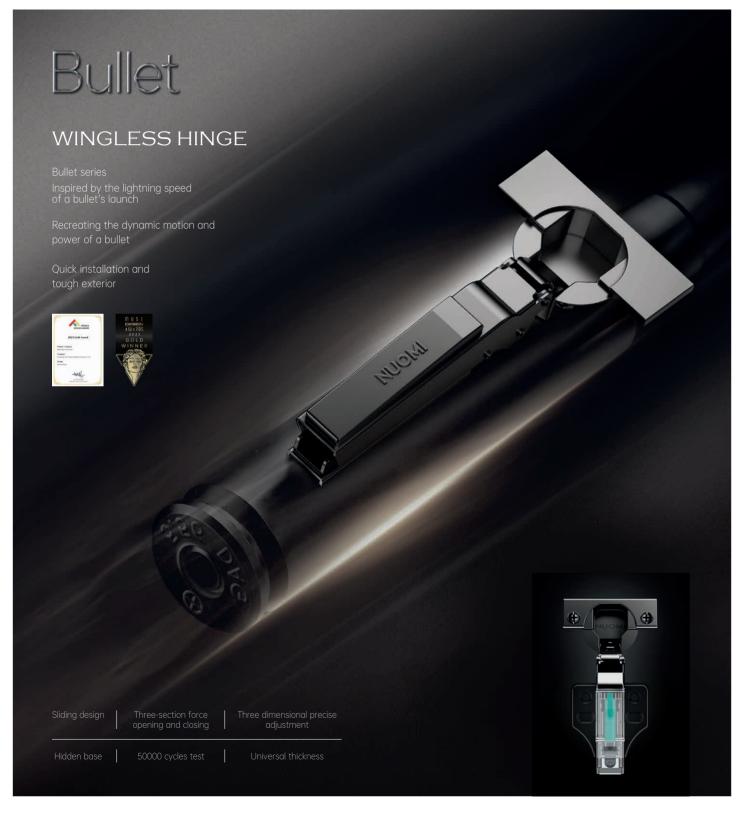

# BUFFERING HINGE

### Saxily bandles tall cabinet door installations

#### INGENIOUS DESIGN

The NUOMI hinge perfectly integrates the powerful function with the exquisite design. No matter in the kitchen, bedroom, washroom or living room, you can have the perfect hinge experience in every household space.