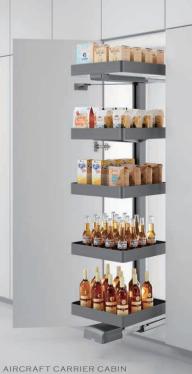

# ENCANTO

KITCHEN STORAGE SOLUTION

ROTATABLE MULTIFUNCTIONAL PANTRY

Fluorocarbon Coating Surface Treatment

Bottom With Anti-Slip Mat

HEAVY-LOAD SOFT-CLOSE SYNCHRONOUS GUIDE RAIL

PULL-OUT BASKET
WITH SLIDABLE CUTLERY TRAY

INNER DRAWER DESIGN

Three-dimensional storage improves storage efficiency by 20%.

Non-Slip Bottom