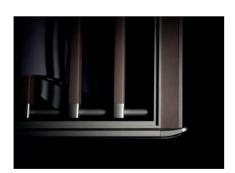

# ENCANTO

KITCHEN STORAGE SOLUTION

ROTATABLE MULTIFUNCTIONAL PANTRY

Fluorocarbon Coating Surface Treatment

Bottom With Anti-Slip Mat

HEAVY-LOAD SOFT-CLOSE SYNCHRONOUS GUIDE RAIL

PULL-OUT BASKET
WITH SLIDABLE CUTLERY TRAY

INNER DRAWER DESIGN

Three-dimensional storage improves storage efficiency by 20%.

Non-Slip Bottom