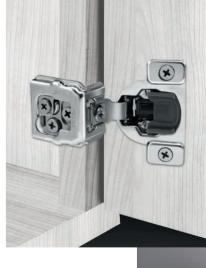

# BUFFERING HINGE

### Saxily bandles tall cabinet door installations

#### INGENIOUS DESIGN

The NUOMI hinge perfectly integrates the powerful function with the exquisite design. No matter in the kitchen, bedroom, washroom or living room, you can have the perfect hinge experience in every household space.