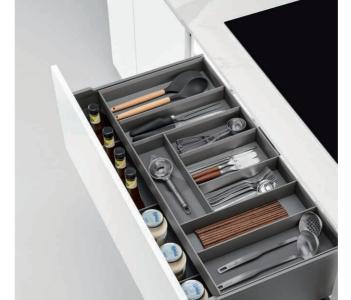

# ENCANTO

KITCHEN STORAGE SOLUTION

ROTATABLE MULTIFUNCTIONAL PANTRY

Fluorocarbon Coating Surface Treatment

Bottom With Anti-Slip Mat

HEAVY-LOAD SOFT-CLOSE SYNCHRONOUS GUIDE RAIL

PULL-OUT BASKET
WITH SLIDABLE CUTLERY TRAY

INNER DRAWER DESIGN

Three-dimensional storage improves storage efficiency by 20%.

Non-Slip Bottom