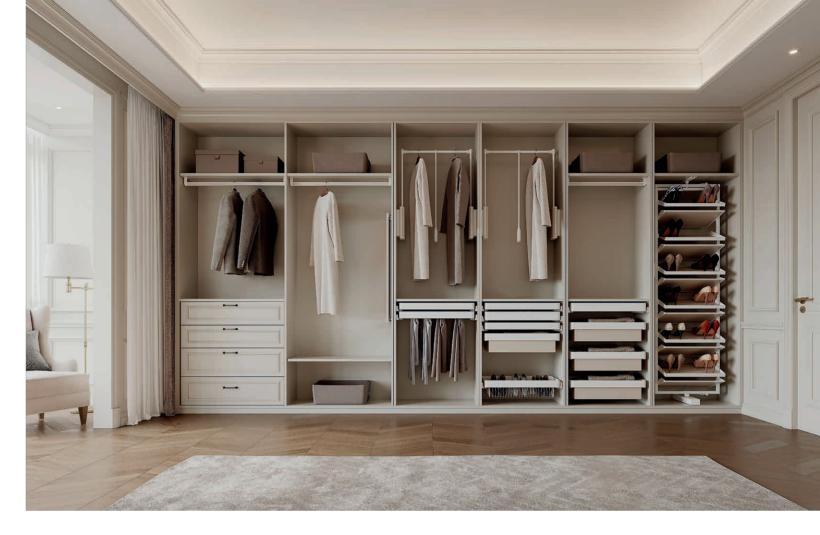

ALL CATEGORIES OF STORAGE

High precision  $\cdot$  high strength  $\cdot$  highdurability

# HERA

WARDROBE STORAGE SOLUTION

# EFFIE

WARDROBE STORAGE SOLUTION

The stunning combination of leather base and aluminum alloy panel.