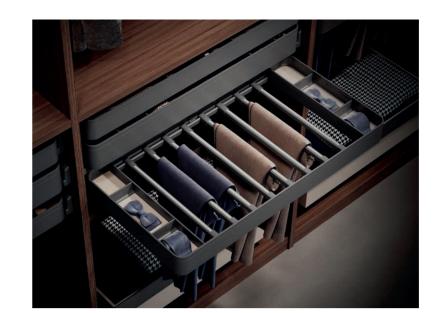

#### SOFT-CLOSE TROUSERS RACK

Flexible storage, smooth push and pull.

space inside drawers.

The unique and concise design creates a storage space full of humanistic and artistic temperament.

Layered Classification Storage
EXQUISITE LIFE