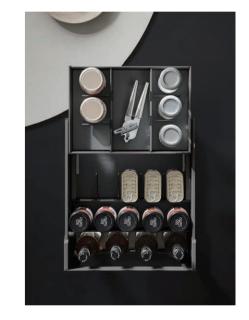

#### NUOMI KITCHEN STORAGE SOLUTIONS

Pull-out baskets optimize space layout for more efficient and elegant organization.

The Whole House Is Luxuriously Natched BASE CABINET STORAGE SOLUTIONS

Pull-out seasoning basket maximizes storage in spaces of different sizes for a tidier, more efficient kitchen.