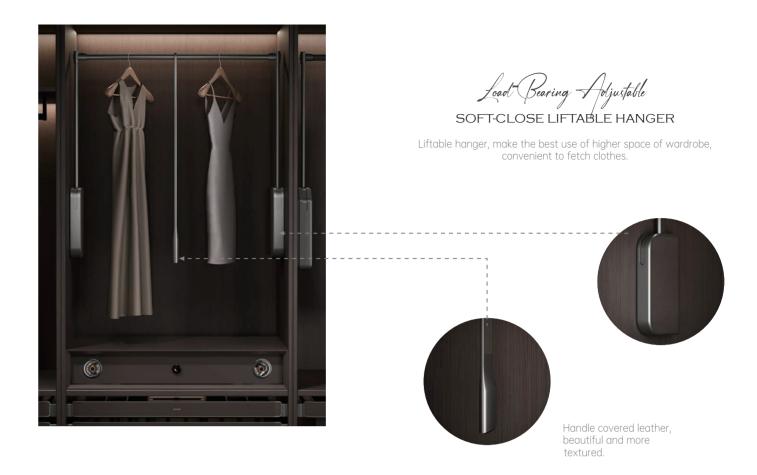

#### SOFT-CLOSE LIFTABLE HANGER

Effortlessly reach and store clothes in higher space, maximizing the utilization of wardrobe space.