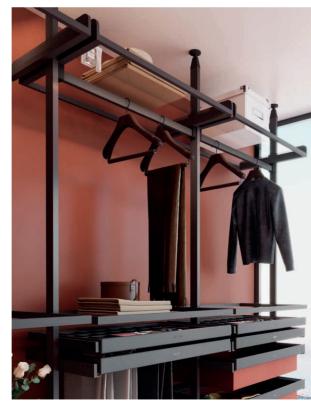

#### SOFT-CLOSE LIFTABLE HANGER

Effortlessly reach and store clothes in higher space, maximizing the utilization of wardrobe space.