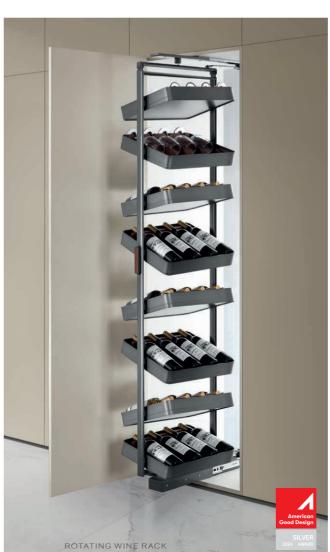

### CORNER CABINET STORAGE SOLUTIONS

#### NUOMI KITCHEN STORAGE SOLUTIONS

Pull-out baskets optimize space layout for more efficient and elegant organization.

The Whole House Is Luxuriously Natched BASE CABINET STORAGE SOLUTIONS

Pull-out seasoning basket maximizes storage in spaces of different sizes for a tidier, more efficient kitchen.

### Base Cabinet Storage Solution