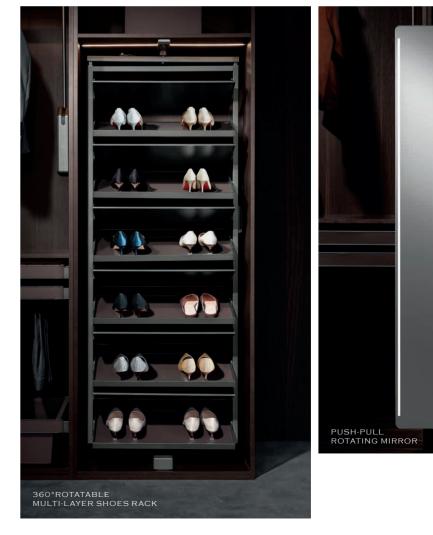

baskets optimize space layout for more efficient and elegant organization.







The Whole House Is Luxuriously Natched BASE CABINET STORAGE SOLUTIONS

Pull-out seasoning basket maximizes storage in spaces of different sizes for a tidier, more efficient kitchen.





### Base Cabinet Storage Solution







### WALL CABINET STORAGE SOLUTIONS



### SINGLE HANDLE



















# HERA

WARDROBE STORAGE SOLUTION





### DIFFERENT MATERIALS PRESENT UNIQUE AESTHETIC



### SOFT-CLOSE

Excellent material and exquisite craftsmanship, orderly arranging the items inside the wardrobe.



SOFT-CLOSE GARMENT SHELF





SOFT-CLOSE TROUSERS RACK





SOFT-CLOSE LEATHER BASKET



The layout is practical, which not only presents a sense of visual balance, but also increases the fullness of the





ALL CATEGORIES OF STORAGE







High precision  $\cdot$  high strength  $\cdot$  highdurability

# INNOVATIVE EXPANDABLE FRAME DESIGN

### INNOVATIVE EXPANDABLE FRAME DESIGN

Expandable frame design, adjustable width with a range of up to 100mm, meeting the requirements of various cabinets.

100MM ADJUSTABLE WIDTH







#### SOFT-CLOSE LIFTABLE HANGER

Effortlessly reach and store clothes in higher space, maximizing the utilization of wardrobe space.



# EFFIE

WARDROBE STORAGE SOLUTION

























The stunning combination of leather base and aluminum alloy panel.

#### TWO COLOR **OPTIONS**

HIGH-CLASS GREY AND PURE WHITE

Give more luxurious texture and enhance the sense of luxury of space







#### SOFT-CLOSE TROUSERS RACK

Flexible storage, smooth push and pull.