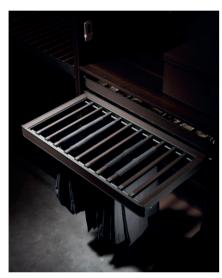

# ENCANTO

KITCHEN STORAGE SOLUTION

ROTATABLE MULTIFUNCTIONAL PANTRY

Fluorocarbon Coating Surface Treatment

Bottom With Anti-Slip Mat

HEAVY-LOAD SOFT-CLOSE SYNCHRONOUS GUIDE RAIL

PULL-OUT BASKET
WITH SLIDABLE CUTLERY TRAY

INNER DRAWER DESIGN

Three-dimensional storage improves storage efficiency by 20%.

Non-Slip Bottom