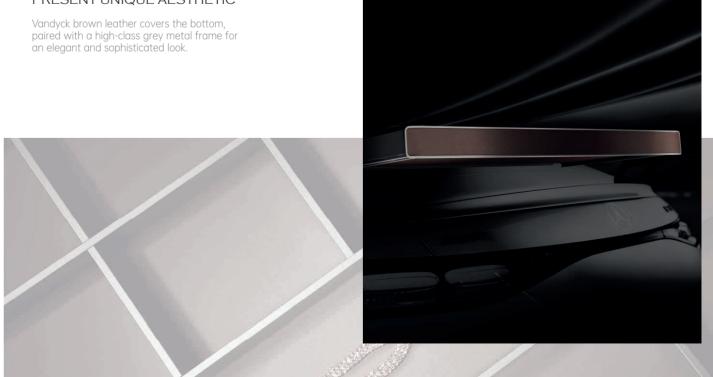

### DIFFERENT MATERIALS PRESENT UNIQUE AESTHETIC

# EFFIE

WARDROBE STORAGE SOLUTION

The stunning combination of leather base and aluminum alloy panel.

#### TWO COLOR **OPTIONS**

HIGH-CLASS GREY AND PURE WHITE

Give more luxurious texture and enhance the sense of luxury of space