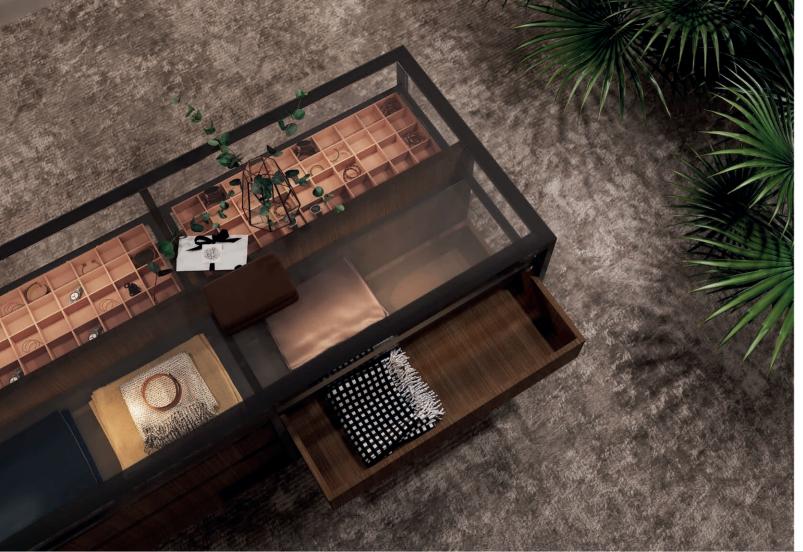

#### GLASS CHEST OF DRAWERS

Under the calm and warm color, the lines are neat and orderly, the pattern is clear, the structure is strong, and the texture of the space is self-evident. The simple glass is matched with the romantic solid wood texture, integrating functionality and beauty, reflecting the modern style.

standardly equiped with 2 drawers

Transparent And Light