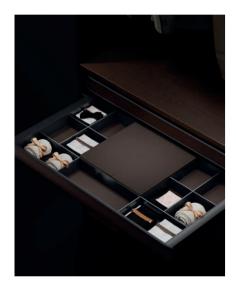

#### SOFT-CLOSE TROUSERS RACK

Flexible storage, smooth push and pull.

space inside drawers.

The unique and concise design creates a storage space full of humanistic and artistic temperament.

Layered Classification Storage
EXQUISITE LIFE