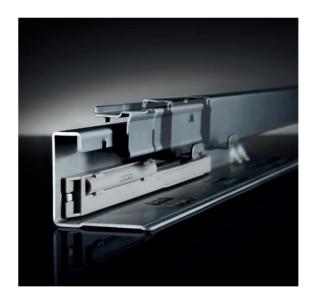

# DRAWER SLIDE

2 Color Options

Respond to the high-level aesthetic yearning with the same color of hardware

Snap-on Quick Installation

Universal for 16mm and 18mm thickness back panel and bottom panel.

The door panel can be adjusted up, down, left and right

Soft-close slide of German technology, pass through SGS80000 cycles test, easy and convenient to assemble. The drawer opens and closes with quietness, gentleness, and