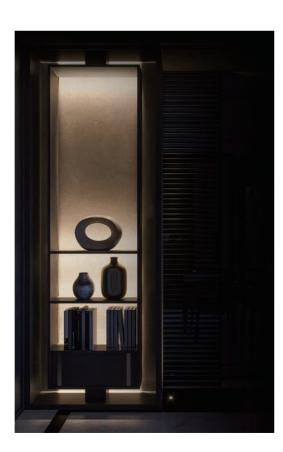

# ZEUS HIGH-END SMART LIGHTING SYSTEM

COB LIGHT STRIF

NUOMI ZEUS SERIES Ra ≥90 High color rendering without

distortion

TRADITIONAL LIGHT STRIP Ra ≤80 Insufficient color reproduction and easy distortion

Whole house in the Flexible cutting

320 LUMINESCENT CHIPS

High lighting saturation, soft and uniform lighting efficiency

STRONG HEAT DISSIPATION

IP20 moisture-proof level, multi-scene use

No flash

Ra ≥90 Restore the true colors of objects

Nuomi Exclusive Datent

3000K/4000K Optional color temperature

No dark area More comfortable to use

Low-level blue light, anti-glare