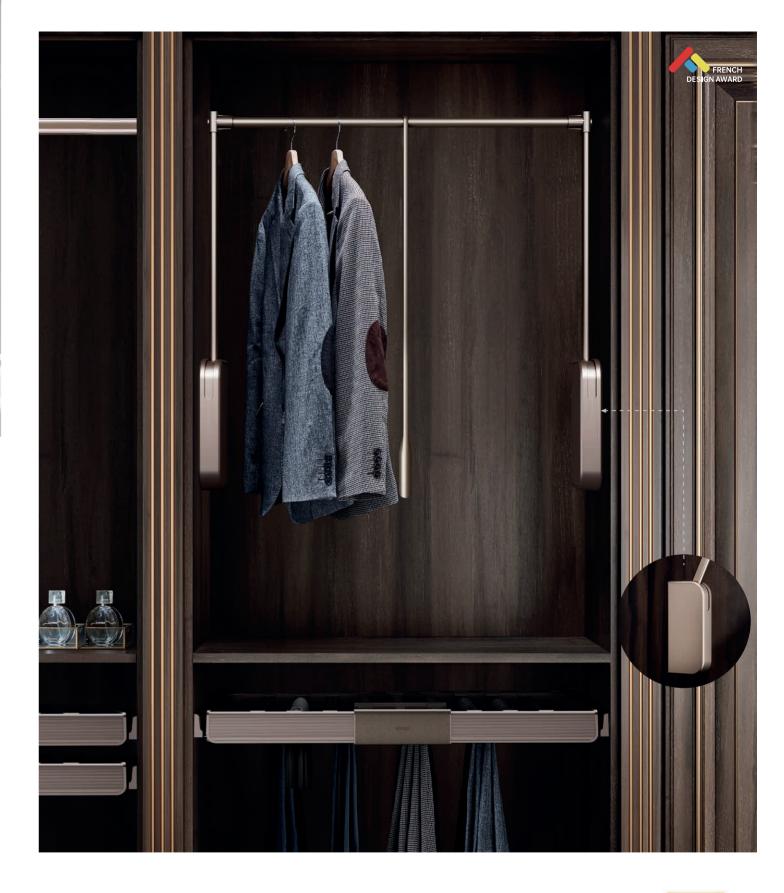

#### SOFT-CLOSE LIFTABLE HANGER

Effortlessly reach and store clothes in higher space, maximizing the utilization of wardrobe space.