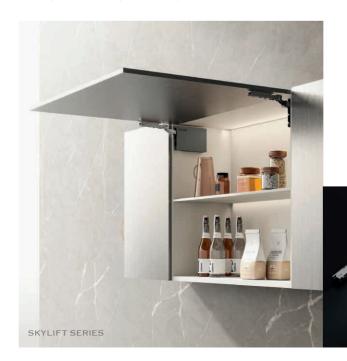

# BUFFERING HINGE

#### INGENIOUS DESIGN

The NUOMI hinge perfectly integrates the powerful function with the exquisite design. No matter in the kitchen, bedroom, washroom or living room, you can have the perfect hinge experience in every household space.