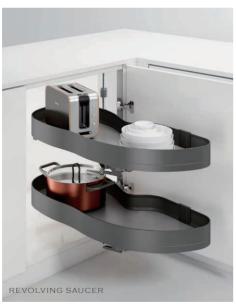

### CORNER CABINET STORAGE SOLUTIONS

#### NUOMI KITCHEN STORAGE SOLUTIONS

Pull-out baskets optimize space layout for more efficient and elegant organization.

The Whole House Is Luxuriously Natched BASE CABINET STORAGE SOLUTIONS

Pull-out seasoning basket maximizes storage in spaces of different sizes for a tidier, more efficient kitchen.