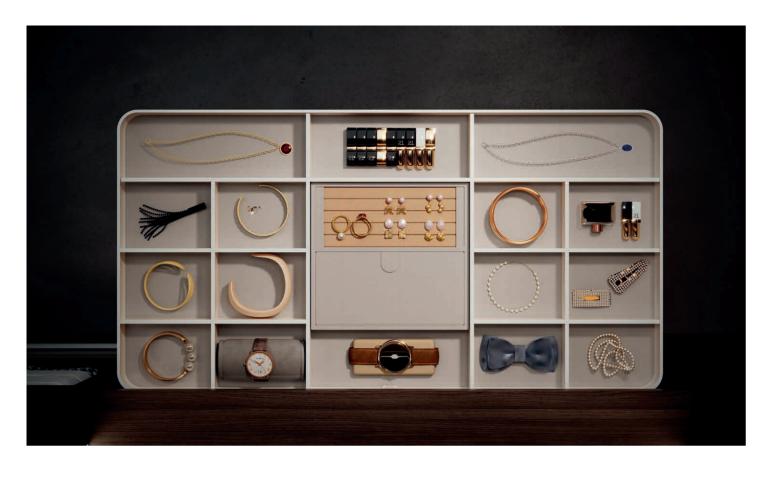

# HERA

WARDROBE STORAGE SOLUTION

### DIFFERENT MATERIALS PRESENT UNIQUE AESTHETIC

### SOFT-CLOSE

Excellent material and exquisite craftsmanship, orderly arranging the items inside the wardrobe.

SOFT-CLOSE GARMENT SHELF

SOFT-CLOSE TROUSERS RACK

SOFT-CLOSE LEATHER BASKET

The layout is practical, which not only presents a sense of visual balance, but also increases the fullness of the

ALL CATEGORIES OF STORAGE

High precision  $\cdot$  high strength  $\cdot$  highdurability