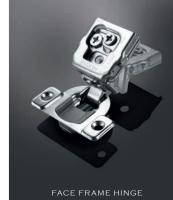

#### DRAWER SLIDE FOR FACE-FRAME CABINET

- Three-section full-extension design
- Full extension up to 100%, convenient for accessing items
- Concealed tracks for an elegant and sleek appearance
- Thick and sturdy material supports up to 35kg