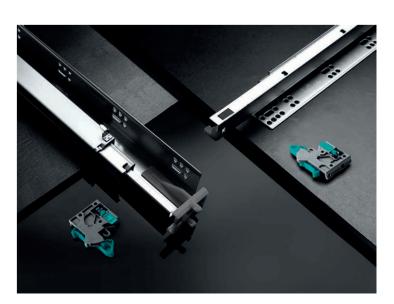

## SYNCHRONOUS SLIDING LIGHT AND SMOOTH

#### MEHR SERIES

- Soft and silent opening and closing
- Synchronous and smooth movement
- Full extension design
- Strong load bearing, stable and durable
- Clip-on fast mounted
- 3D adjustment

#### DRAWER SLIDE FOR FACE-FRAME CABINET

- Three-section full-extension design
- Full extension up to 100%, convenient for accessing items
- Concealed tracks for an elegant and sleek appearance
- Thick and sturdy material supports up to 35kg