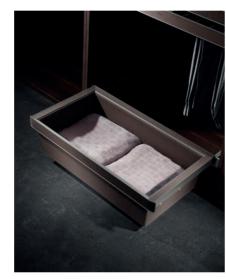

#### NUOMI KITCHEN STORAGE SOLUTIONS

Pull-out baskets optimize space layout for more efficient and elegant organization.

The Whole House Is Luxuriously Natched BASE CABINET STORAGE SOLUTIONS

Pull-out seasoning basket maximizes storage in spaces of different sizes for a tidier, more efficient kitchen.

### Base Cabinet Storage Solution