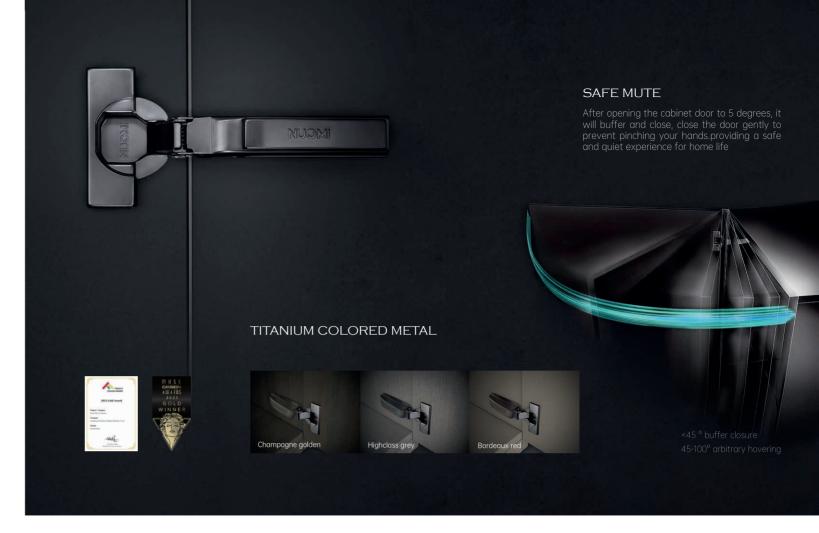

# BUFFERING HINGE

#### INGENIOUS DESIGN

The NUOMI hinge perfectly integrates the powerful function with the exquisite design. No matter in the kitchen, bedroom, washroom or living room, you can have the perfect hinge experience in every household space.