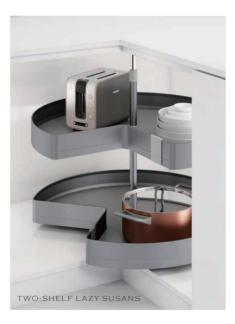

### CORNER CABINET STORAGE SOLUTIONS

#### NUOMI KITCHEN STORAGE SOLUTIONS

Pull-out baskets optimize space layout for more efficient and elegant organization.

The Whole House Is Luxuriously Natched BASE CABINET STORAGE SOLUTIONS

Pull-out seasoning basket maximizes storage in spaces of different sizes for a tidier, more efficient kitchen.