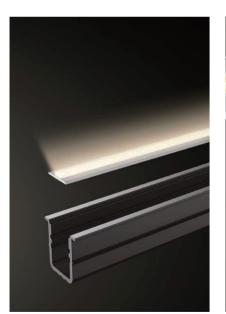

# ZEUS HIGH-END SMART LIGHTING SYSTEM

COB LIGHT STRIF

NUOMI ZEUS SERIES Ra ≥90 High color rendering without

distortion

TRADITIONAL LIGHT STRIP Ra ≤80 Insufficient color reproduction and easy distortion

Whole house in the Flexible cutting

320 LUMINESCENT CHIPS

High lighting saturation, soft and uniform lighting efficiency

STRONG HEAT DISSIPATION

IP20 moisture-proof level, multi-scene use

No flash

Ra ≥90 Restore the true colors of objects

Nuomi Exclusive Datent

WELDING-FREE TECHNOLOGY

#### EXTENDED U-TYPE LOCKING CHANNEL

Easy insertion and pulling, easier locking Maximum side pull: 30N

#### ORIGINAL INTEGRATED SYSTEM OF LIGHT STRIP AND POWER SOURCE

With NUOMI's concept of whole-house hardware in the same color Multiple profiles for the same terminal

72H SALT SPRAY TEST

MULTI-MODAL POWER SUPPLY CONTROL SYSTEM