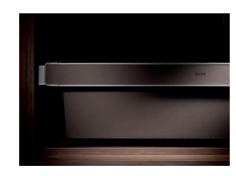

#### NUOMI KITCHEN STORAGE SOLUTIONS

Pull-out baskets optimize space layout for more efficient and elegant organization.

The Whole House Is Luxuriously Natched BASE CABINET STORAGE SOLUTIONS

Pull-out seasoning basket maximizes storage in spaces of different sizes for a tidier, more efficient kitchen.

### Base Cabinet Storage Solution