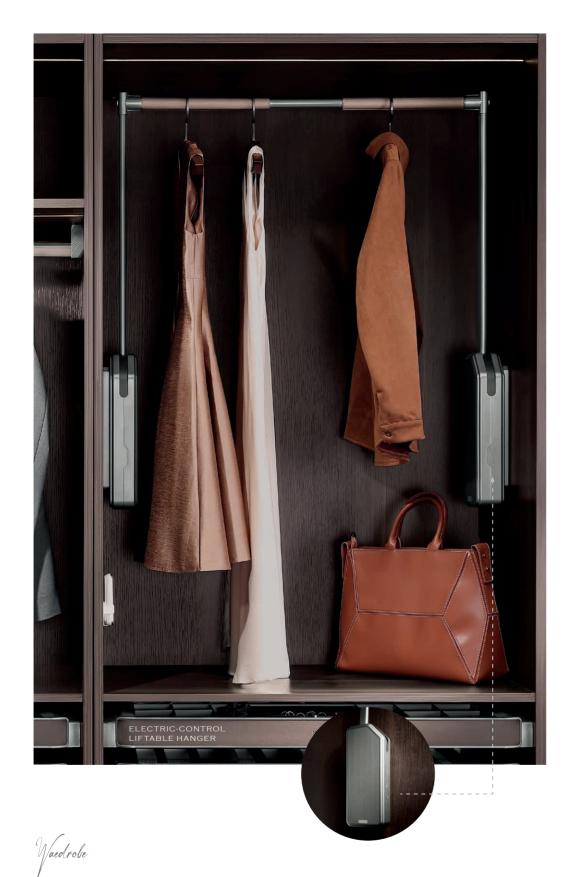

#### SOFT-CLOSE LIFTABLE HANGER

Effortlessly reach and store clothes in higher space, maximizing the utilization of wardrobe space.