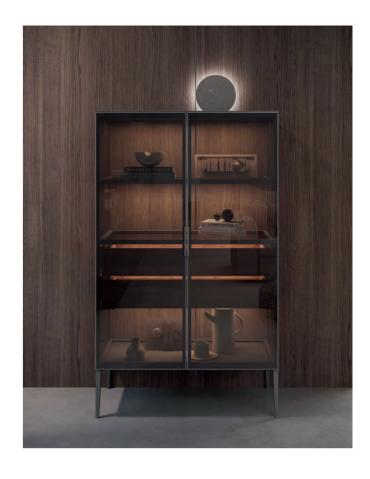

#### GLASS CHEST OF DRAWERS

Under the calm and warm color, the lines are neat and orderly, the pattern is clear, the structure is strong, and the texture of the space is self-evident. The simple glass is matched with the romantic solid wood texture, integrating functionality and beauty, reflecting the modern style.

standardly equiped with 2 drawers

Transparent And Light