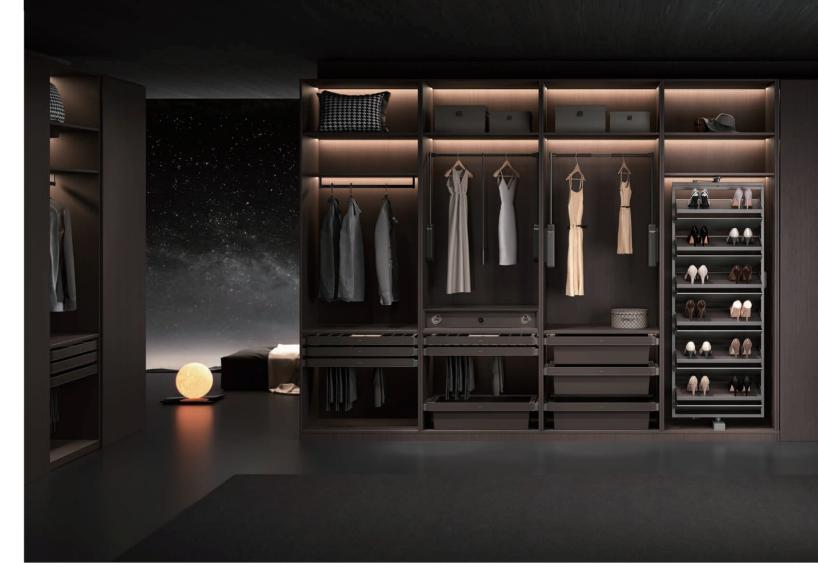

# HERA

WARDROBE STORAGE SOLUTION

### SOFT-CLOSE

Excellent material and exquisite craftsmanship, orderly arranging the items inside the wardrobe.

SOFT-CLOSE GARMENT SHELF

SOFT-CLOSE TROUSERS RACK

SOFT-CLOSE LEATHER BASKET

The layout is practical, which not only presents a sense of visual balance, but also increases the fullness of the

#### SOFT-CLOSE LIFTABLE HANGER

Effortlessly reach and store clothes in higher space, maximizing the utilization of wardrobe space.

#### SOFT-CLOSE TROUSERS RACK

Flexible storage, smooth push and pull.

space inside drawers.

The unique and concise design creates a storage space full of humanistic and artistic temperament.

Layered Classification Storage
EXQUISITE LIFE