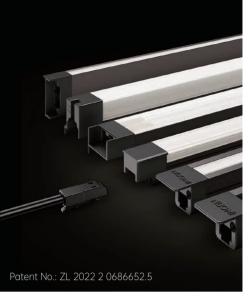

WELDING-FREE TECHNOLOGY

#### EXTENDED U-TYPE LOCKING CHANNEL

Easy insertion and pulling, easier locking Maximum side pull: 30N

#### ORIGINAL INTEGRATED SYSTEM OF LIGHT STRIP AND POWER SOURCE

With NUOMI's concept of whole-house hardware in the same color Multiple profiles for the same terminal

72H SALT SPRAY TEST

MULTI-MODAL POWER SUPPLY CONTROL SYSTEM