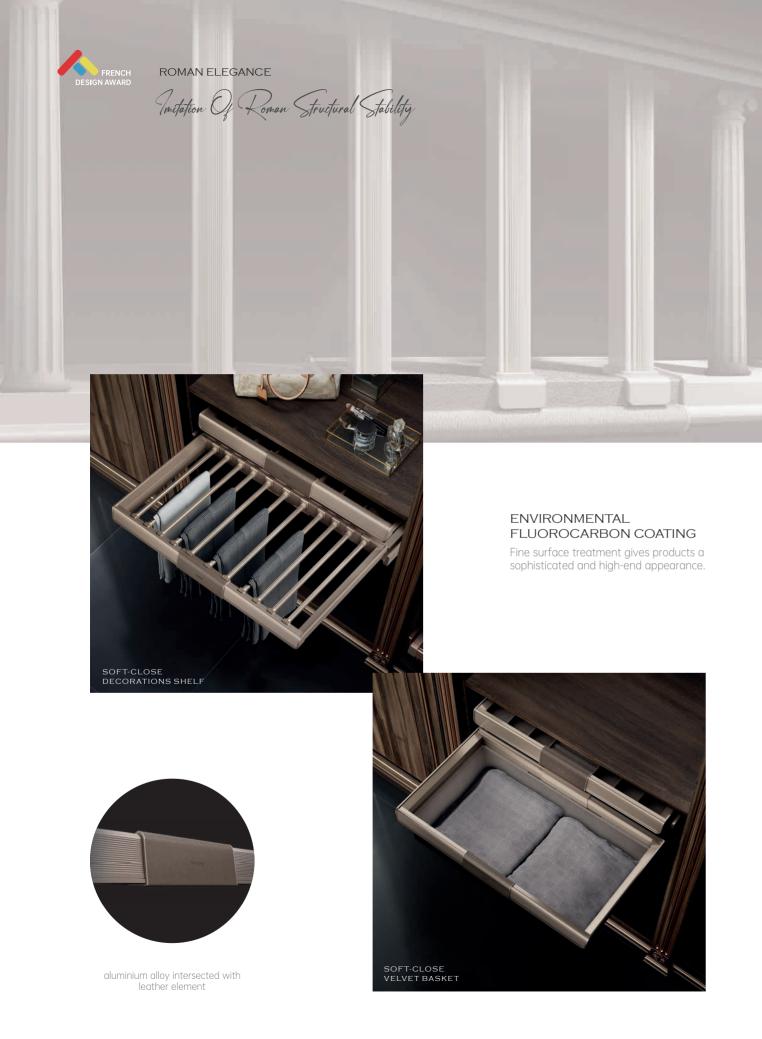

### SOFT-CLOSE

Excellent material and exquisite craftsmanship, orderly arranging the items inside the wardrobe.

SOFT-CLOSE GARMENT SHELF

SOFT-CLOSE TROUSERS RACK

SOFT-CLOSE LEATHER BASKET

The layout is practical, which not only presents a sense of visual balance, but also increases the fullness of the

#### SOFT-CLOSE TROUSERS RACK

Flexible storage, smooth push and pull.

space inside drawers.

The unique and concise design creates a storage space full of humanistic and artistic temperament.

Layered Classification Storage
EXQUISITE LIFE