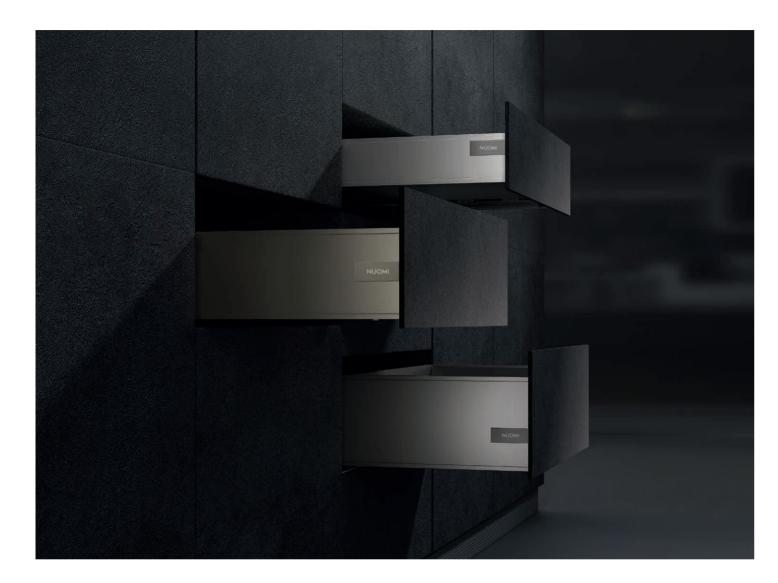

# DRAWER SLIDE

2 Color Options

Respond to the high-level aesthetic yearning with the same color of hardware

Snap-on Quick Installation

Universal for 16mm and 18mm thickness back panel and bottom panel.

The door panel can be adjusted up, down, left and right

Soft-close slide of German technology, pass through SGS80000 cycles test, easy and convenient to assemble. The drawer opens and closes with quietness, gentleness, and

## SYNCHRONOUS SLIDING LIGHT AND SMOOTH

#### MEHR SERIES

- Soft and silent opening and closing
- Synchronous and smooth movement
- Full extension design
- Strong load bearing, stable and durable
- Clip-on fast mounted
- 3D adjustment