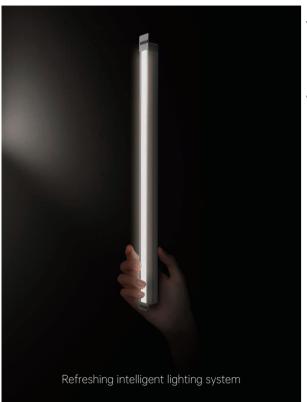

# ZEUS HIGH-END SMART LIGHTING SYSTEM

COB LIGHT STRIF

NUOMI ZEUS SERIES Ra ≥90 High color rendering without

distortion

TRADITIONAL LIGHT STRIP Ra ≤80 Insufficient color reproduction and easy distortion

Whole house in the Flexible cutting

320 LUMINESCENT CHIPS

High lighting saturation, soft and uniform lighting efficiency

STRONG HEAT DISSIPATION

IP20 moisture-proof level, multi-scene use

No flash

Ra ≥90 Restore the true colors of objects

Nuomi Exclusive Datent