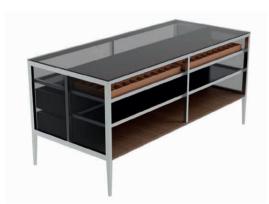

#### CENTER ISLAND CABINET

The transparent glass surface combines display and storage functions, reflecting the elegance and meticulous design of the kitchen, impressing people with quality details, and shaping personality with simplicity in an elegant home atmosphere.