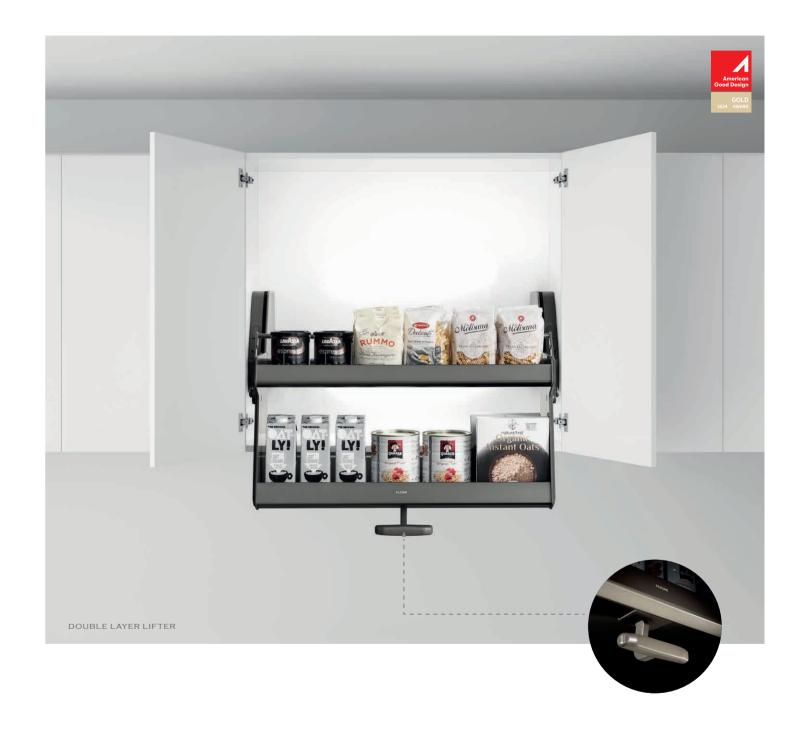

ENCANTO

KITCHEN STORAGE SOLUTION















ROTATABLE MULTIFUNCTIONAL PANTRY













Fluorocarbon Coating Surface Treatment



Bottom With Anti-Slip Mat



HEAVY-LOAD SOFT-CLOSE SYNCHRONOUS GUIDE RAIL



PULL-OUT BASKET
WITH SLIDABLE CUTLERY TRAY

INNER DRAWER DESIGN

Three-dimensional storage improves storage efficiency by 20%.





Non-Slip Bottom

### CORNER CABINET STORAGE SOLUTIONS







#### NUOMI KITCHEN STORAGE SOLUTIONS

Pull-out baskets optimize space layout for more efficient and elegant organization.







The Whole House Is Luxuriously Natched BASE CABINET STORAGE SOLUTIONS

Pull-out seasoning basket maximizes storage in spaces of different sizes for a tidier, more efficient kitchen.





### Base Cabinet Storage Solution







### WALL CABINET STORAGE SOLUTIONS



### SINGLE HANDLE



















# HERA

WARDROBE STORAGE SOLUTION





### DIFFERENT MATERIALS PRESENT UNIQUE AESTHETIC



### SOFT-CLOSE

Excellent material and exquisite craftsmanship, orderly arranging the items inside the wardrobe.



SOFT-CLOSE GARMENT SHELF





SOFT-CLOSE TROUSERS RACK





SOFT-CLOSE LEATHER BASKET



The layout is practical, which not only presents a sense of visual balance, but also increases the fullness of the





ALL CATEGORIES OF STORAGE







High precision  $\cdot$  high strength  $\cdot$  highdurability

# INNOVATIVE EXPANDABLE FRAME DESIGN

### INNOVATIVE EXPANDABLE FRAME DESIGN

Expandable frame design, adjustable width with a range of up to 100mm, meeting the requirements of various cabinets.

100MM ADJUSTABLE WIDTH







#### SOFT-CLOSE LIFTA