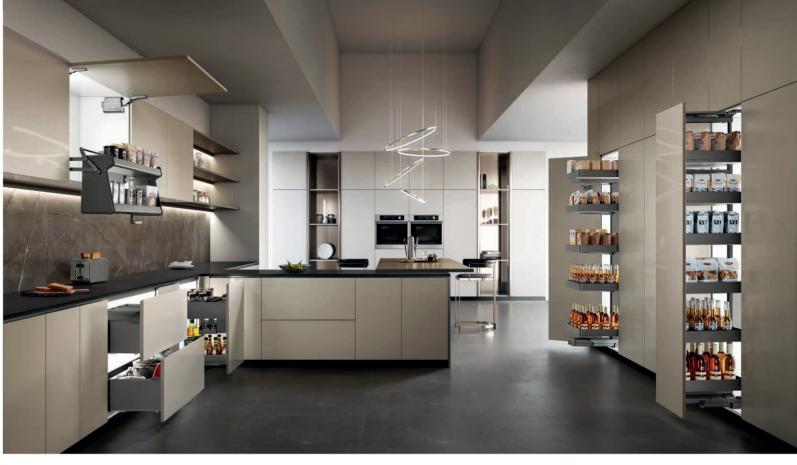

### CORNER CABINET STORAGE SOLUTIONS

#### NUOMI KITCHEN STORAGE SOLUTIONS

Pull-out baskets optimize space layout for more efficient and elegant organization.

The Whole House Is Luxuriously Natched BASE CABINET STORAGE SOLUTIONS

Pull-out seasoning basket maximizes storage in spaces of different sizes for a tidier, more efficient kitchen.

### Base Cabinet Storage Solution

### WALL CABINET STORAGE SOLUTIONS